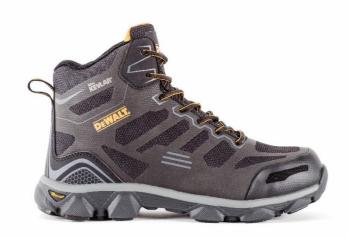

## DeWALT CROSSFIRE MID-CUT LACE-UP SHOES

| Brand              | DeWALT                                    |
|--------------------|-------------------------------------------|
| Model              | Crossfire                                 |
| Туре               | Mid-cut Lace-up Shoes                     |
| Category           | S3                                        |
| Slip Resistant     | SRA                                       |
| Size               | UK 6-12                                   |
| Standards          | Tested to EN ISO 20345, Complied to SS513 |
| Component          | Material                                  |
| Upper              | Kevlar Fabric                             |
| Lining             | Fabric                                    |
| Insole             | PU Memory Foam                            |
| Toe cap            | Composite                                 |
| Protective midsole | Composite                                 |
| Outsole            | Phylon / Rubber                           |